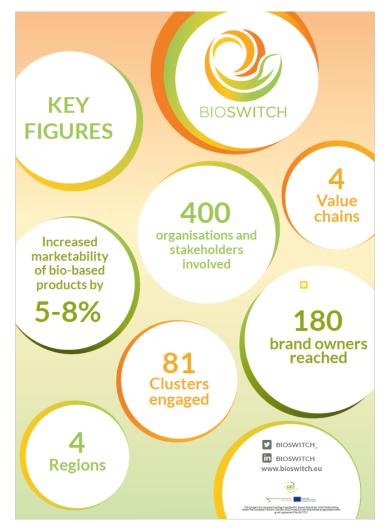

The project expected to reach the following number of stakeholders:

- 400 organisations and stakeholders,
- 180 brand owners,
- 81 clusters.

The following table shows the main actors identified and the main results that were disseminated to them during the project.