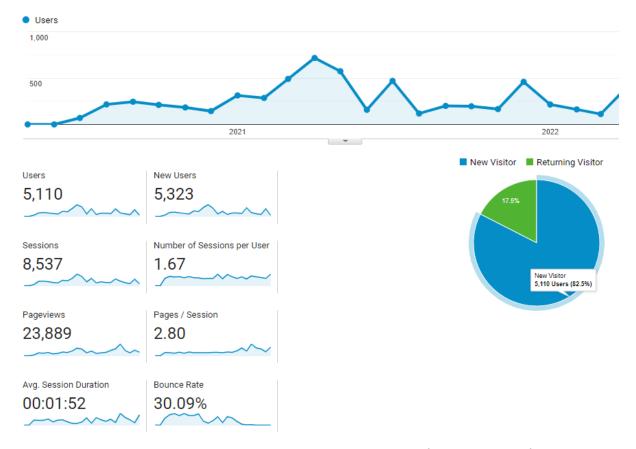

The project website was set up and has been managed, maintained and hosted during the project life-time and for a further 2 years after the completion of the project. SIE is the main responsible for keeping the website up and running, and all the partners should contribute with the provision of news and content to keep it updated. Statistical data was collected about the website visitors that subsequently was analysed by Google Analytics and included in the project reports. The DoA included the measurable target of reaching 5,000 visitors throughout the project duration, which is a KPI that has been successfully accomplished. Other indicators that were assessed to evaluate the impact of the website were:

- The bounce rate: 41 to 55 % is roughly average; the final bounce rate was 30%, which is lower than the average, thus, is a better result
- The session duration: 2 3 minutes is a good average session duration; the average of the session duration is lower than 2 minutes because this takes into account the visits obtained when the project began with almost no content. For example, in the last month of the project, the session duration is higher than 2 minutes.

All relevant data can be seen in the following figure.

FIGURE 4. DATA FROM THE WEBSITE SINCE THE PROJECT STARTED (GOOGLE ANALYTICS)

The website has been designed in responsive to work on a variety of browsers, devices, and screen sizes, such as smartphones and tablets.