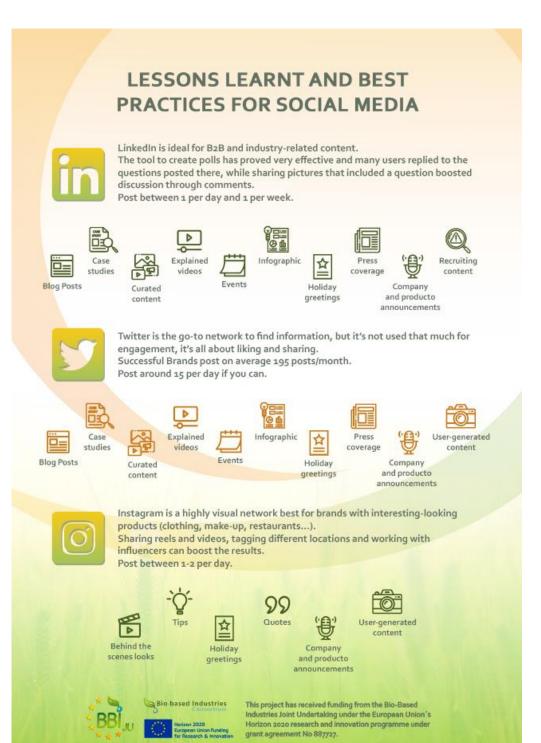

### **4.4.1** Social media best practices

In order to maximise the efforts of the partners on social media, a series of best practices and tips were provided here in the first version of this plan:

- Tagging the project networks on the posts related to it.
- Twitter @BIOSWITCH\_eu
- LinkedIn @BIOSWITCH
- Instagram @bioswitch.eu
- Tagging the BBI JU and BIC.
- Twitter @BBI2020 / @biconsortium
- LinkedIn: @Bio-based Industries Joint Undertaking (BBI JU) / @BIC Bio-based Industries
   Consortium
- Adding a call to action to visit the website with the link to it, to boost traffic (i.e. Visit our website to learn more about this, or More information on our website).
- Track all the communication efforts on a dissemination table that has been set in teams and to which all the partners have been granted access.

### **4.4.3** Social media campaign

An intensive sector-based campaign targeting consumers was carried out between 20 July 2021 and 1 September 2021 and it was conceived with three main purposes:

- To reach out to consumers and educate them on the benefits of bio-based alternatives.
- To hear their opinion and collect their feedback on bio-based products and approaches.
- To emphasize sector-focused content and information.

Initially, the aim was to carry it out only on Instagram, but it was finally decided to perform it on all the social media channels, to be able to maximise its impact.

The sectors targeted are the four main sectors specified in the BIOSWITCH proposal: bio-based plastics, chemistry, forestry and agriculture.

A set of informational posts showcasing the benefits of bio-based alternatives in comparison to fossil-based ones were prepared and shared. The content was adapted to the characteristics of each social media channel. Each series of posts concluded with a poll among consumers to collect information on whether they would be willing to pay more for the bio-based alternative once they had been informed about its advantages.

After the campaign, it was concluded that LinkedIn was the best social media channel of the three explored (LinkedIn, Twitter, Instagram) where more engagement was generated and, thus, where an impact was made through communication.