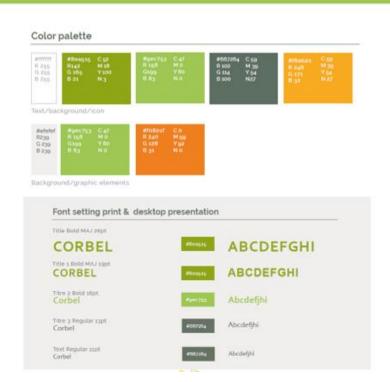

### 4.1 Project identity

A recognisable project identity was developed to build a visual brand following the Web Content Accessibility Guidelines, including perceivability, operability, understandability, and robustness. The project identity offers a package of templates that facilitated the building of reputation progressively throughout the project. This included creating a project logo and an accompanying style guide. These were consistently used for the project website and all other communication templates, such as PowerPoint, Word, posters and EC Report and can be downloaded from the project website: <a href="https://bioswitch.eu/documents/">https://bioswitch.eu/documents/</a>

#### Brand Guidelines

BIOSWITCH

FIGURE 2. BIOSWITCH BRAND GUIDELINES 1

FIGURE 3. BIOSWITCH BRAND GUIDELINES 2