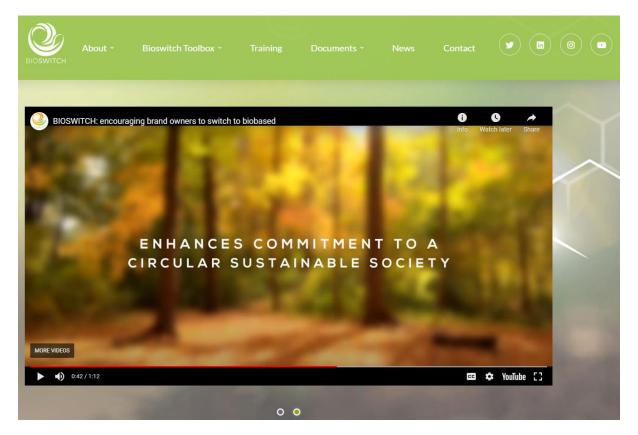

### **4.2.1** Update Home page

The Home page was updated after the 1<sup>st</sup> version that was created at the beginning of the project to include the final project video, so users can use the slider to decide which one they want to watch.

FIGURE 5. HOME PAGE WITH VIDEO 2