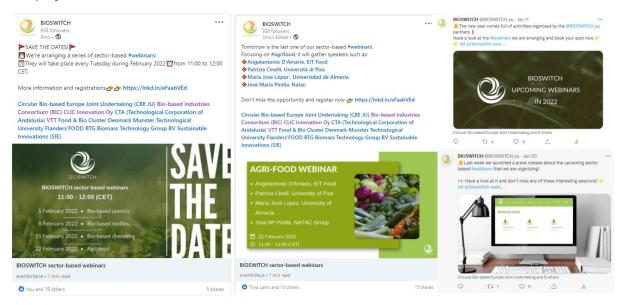

FIGURE 24. EXAMPLE OF SM POSTS FOR THE SECTOR-BASED WEBINARS

The webinars were held in Zoom every Tuesday during the month of February, from 11:00 to 12:00 CET.

The webinars counted with 675 registrations and 299 attended them. The recorded sessions were shared on:

- The project website
- Follow-up emails
  - o Bio-based plastics webinar
  - o <u>Bio-based textiles webinar</u>
  - o Bio-based chemistry webinar
  - Agri-food webinar
- BIOSWITCH YouTube channel
  - o <u>Bio-based plastics webinar</u>
  - o Bio-based textiles webinar
  - Bio-based chemistry webinar
  - Agri-food webinar