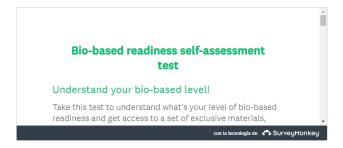

- Bio-based readiness self-assessment test
- Learning and awareness tools
- Adoption tools
- Consolidation tools
- Additional tools from related initiatives

# **BIO-BASED READINESS SELF-ASSESSMENT TEST**

Take this bio-based readiness test now to understand at which stage of the transition from fossil-based to bio-based you are!

We have divided our communication-type tools into different levels for organizational matters, but we encourage you to have a look at them all. No matter what your level is, you may find them useful!

FIGURE 6. BIO-BASED READINESS SELF-ASSESSMENT TEST

About \

Bioswitch Toolbox

Training

Documents

News

Contact