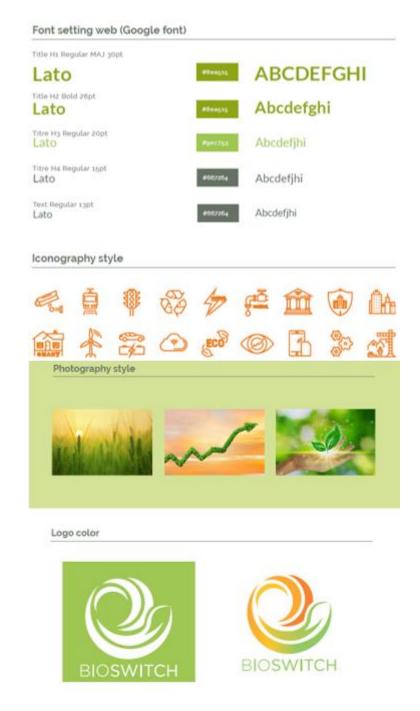

### 4.1 Project identity

A recognisable project identity was developed to build a visual brand following the Web Content Accessibility Guidelines, including perceivability, operability, understandability, and robustness. The project identity offers a package of templates that facilitated the building of reputation progressively throughout the project. This included creating a project logo and an accompanying style guide. These were consistently used for the project website and all other communication templates, such as PowerPoint, Word, posters and EC Report and can be downloaded from the project website: <a href="https://bioswitch.eu/documents/">https://bioswitch.eu/documents/</a>

#### Brand Guidelines

BIOSWITCH

FIGURE 2. BIOSWITCH BRAND GUIDELINES 1

FIGURE 3. BIOSWITCH BRAND GUIDELINES 2